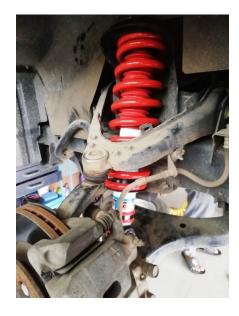

## $\bigcirc$ D - MAX/V-CROSS 2012 Plus

THIS SHOCK ABSORBER DEVELOPED FOR **ISUZU DMAX 2012+**. WHO WANT A SUPERIOR PERFORMANCE FOR SUV AND PICKUP STYLING. GIVE THE GOOD BALANCE PERFORMANCE AND COMFORT. THIS UNIQUE'S DESIGN GIVEYOU THE POSSIBILITY WITH VVSC.

## **Specification**

UPGRADE YOUR ISUZU DMAX 2008. WITH 7 Steps 6 Clicks FUNCTION WITH VVSC TECHNOLOGY.