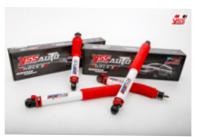

## $\bigcirc$ D - MAX/V-CROSS 2012 Plus

THIS SHOCK ABSORBER DEVELOPED FOR **ISUZU DMAX 2012+**. WHO WANT A SUPERIOR PERFORMANCE FOR SUV AND PICKUP STYLING. GIVE THE GOOD BALANCE PERFORMANCE AND COMFORT. THIS UNIQUE'S DESIGN GIVEYOU THE POSSIBILITY WITH VVSC.

FRONT SHOCK REAR SHOCK

## **Specification**

UPGRADE YOUR ISUZU DMAX 2008. WITH 7 Steps 6 Clicks FUNCTION WITH VVSC TECHNOLOGY.