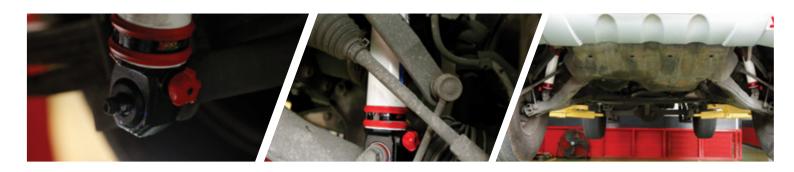

## > 7 STEPS 6 CLICKS

VVSC (Vehicle Balance Safety Control) Technology Comfortable driving by variable valve speed control (VVSC) 7 Steps 6 Clicks.

## **> URETHANE BUSHINGS**

Increase Strength of Bearing in order to Extend Product life Increase More Durability.

E-LEAFLET FOR For ISUZU D-MAX 200

FOR ONLINE ORDER - 7026663000 BANGALORE STORE - 9108846046