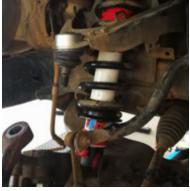

FRONT SHOCK REAR SHOCK

## **Specification**

UPGRADE YOUR ISUZU DMAX 2008. WITH 7 Steps 6 Clicks FUNCTION WITH VVSC TECHNOLOGY.

## > 7 STEPS 6 CLICKS

VVSC (Vehicle Balance Safety Control) Technology Comfortable driving by variable valve speed control (VVSC) 7 Steps 6 Clicks.