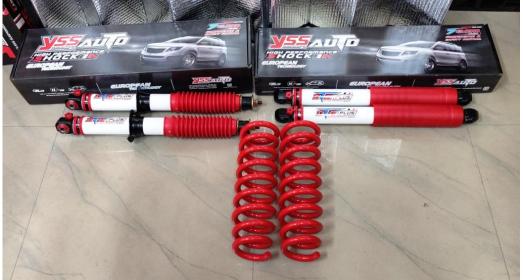

## $\bigcirc$ D - MAX/V-CROSS 2012 Plus





THIS SHOCK ABSORBER DEVELOPED FOR **ISUZU DMAX 2012+**. WHO WANT A SUPERIOR PERFORMANCE FOR SUV AND PICKUP STYLING. GIVE THE GOOD BALANCE PERFORMANCE AND COMFORT. THIS UNIQUE'S DESIGN GIVEYOU THE POSSIBILITY WITH VVSC.

FRONT SHOCK REAR SHOCK



## **Specification**

UPGRADE YOUR ISUZU DMAX 2008. WITH 7 Steps 6 Clicks FUNCTION WITH VVSC TECHNOLOGY.



## > 7 STEPS 6 CLICKS

VVSC (Vehicle Balance Safety Control) Technology Comfortable driving by variable valve speed control (VVSC) 7 Steps 6 Clicks.





## **> URETHANE BUSHINGS**

Increase Strength of Bearing in order to Extend Product life Increase More Durability.











E-LEAFLET FOR For ISUZU D-MAX 200





FOR ONLINE ORDER - 7026663000 BANGALORE STORE - 9108846046