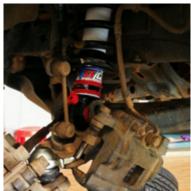

FRONT SHOCK REAR SHOCK

## **Specification**

UPGRADE YOUR ISUZU DMAX 2008. WITH 7 Steps 6 Clicks FUNCTION WITH VVSC TECHNOLOGY.

## > 7 STEPS 6 CLICKS

VVSC (Vehicle Balance Safety Control) Technology Comfortable driving by variable valve speed control (VVSC) 7 Steps 6 Clicks.