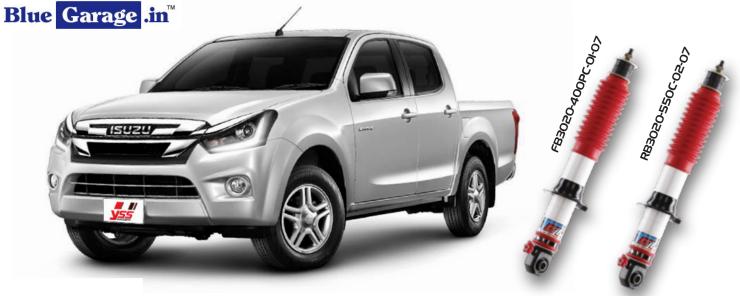

## $\bigcirc$ D - MAX/V-CROSS 2012 Plus

THIS SHOCK ABSORBER DEVELOPED FOR **ISUZU DMAX 2012+**. WHO WANT A SUPERIOR PERFORMANCE FOR SUV AND PICKUP STYLING. GIVE THE GOOD BALANCE PERFORMANCE AND COMFORT. THIS UNIQUE'S DESIGN GIVEYOU THE POSSIBILITY WITH VVSC.

FRONT SHOCK REAR SHOCK

## **Specification**

UPGRADE YOUR ISUZU DMAX 2008. WITH 7 Steps 6 Clicks FUNCTION WITH VVSC TECHNOLOGY.