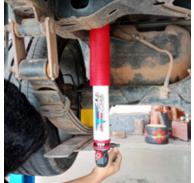

FRONT SHOCK REAR SHOCK

## **Specification**

UPGRADE YOUR ISUZU DMAX 2008. WITH 7 Steps 6 Clicks FUNCTION WITH VVSC TECHNOLOGY.

## > 7 STEPS 6 CLICKS

VVSC (Vehicle Balance Safety Control) Technology Comfortable driving by variable valve speed control (VVSC) 7 Steps 6 Clicks.