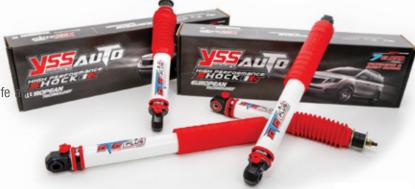

## $\bigcirc$ D - MAX/V-CROSS 2012 Plus

THIS SHOCK ABSORBER DEVELOPED FOR **ISUZU DMAX 2012+**. WHO WANT A SUPERIOR PERFORMANCE FOR SUV AND PICKUP STYLING. GIVE THE GOOD BALANCE PERFORMANCE AND COMFORT. THIS UNIQUE'S DESIGN GIVEYOU THE POSSIBILITY WITH VVSC.

## **Specification**

UPGRADE YOUR ISUZU DMAX 2008. WITH 7 Steps 6 Clicks FUNCTION WITH VVSC TECHNOLOGY.

## > 7 STEPS 6 CLICKS

VVSC (Vehicle Balance Safety Control) Technology Comfortable driving by variable valve speed control (VVSC) 7 Steps 6 Clicks.